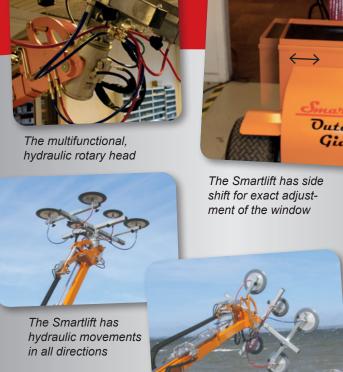

• 2 vacuum circuits with 2 pumps

 For rough terrain with frontwheel drive and big wheels. Electronic brake

- Maneuverable with dual rear wheels
- Lifting height 157.6 (center of yoke)
- Remote control for all hydraulic functions
- Waterproof according to ip65

Remote control for all hydraulic functions