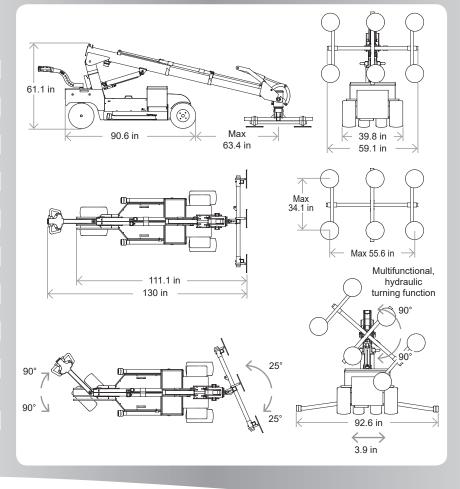

## Technical data

| Description                                  | Value                               |
|----------------------------------------------|-------------------------------------|
| Total weight                                 | 2867 Lb                             |
| Total height                                 | 61.1 in                             |
| Total width (min)                            | 39.8 in                             |
| Total length (min)                           | 111.1 in                            |
| Telescoping of arm                           | 2 x 32.7 in                         |
| Speed regulation                             | Stepless high/low                   |
| Side shift                                   | 3.9 in                              |
| Vacuum system                                | 2 circuits                          |
| Lifting height, ceiling installation         | 173.4 in                            |
| Charging voltage                             | 115 volt                            |
| Integrated charger                           |                                     |
| Charging time 25-100%                        | Approx 10 hours                     |
| Batteries (4 x 12 v) 24 volt                 | 4 x 134 Ah                          |
| Running period                               | Approx 8 hours                      |
| Frontwheel drive                             | 2.68 hp                             |
| Brake                                        | Electric                            |
| Suctions pads                                | 4 x Ø 15,75 in<br>and 2 x Ø 11,8 in |
| Automatic suctions                           | 2 vacuum pumps                      |
| Lifting capacity, telescopic arm in/extended | 1819 lb/595.4 lb                    |