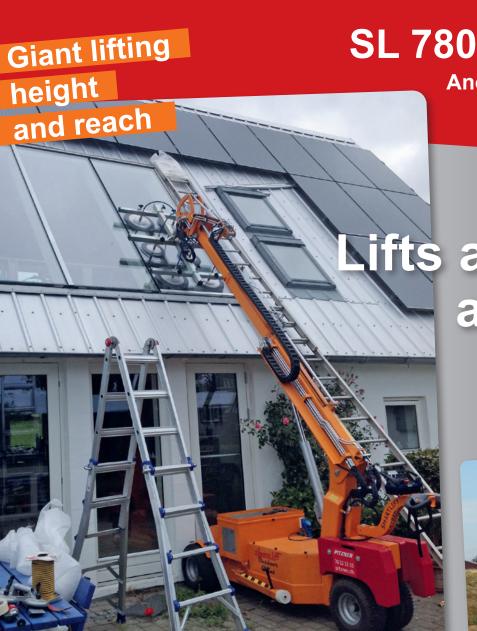

**SL 780 Outdoor Giant** 

Another rough terrain machine for outdoor and indoor use

ifts and handles almost a ton

Large window sections for your new building is easily and precisely lifted by the SL 780 Outdoor Giant.

• 2 vacuum circuits with 2 pumps

 For rough terrain with frontwheel drive and big wheels. Electronic brake

- Maneuverable with dual rear wheels
- Lifting height 157.6 (center of yoke)
- Remote control for all hydraulic functions
- Waterproof according to ip65