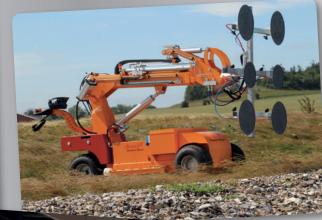

The wide tires make the machine extremely suitable for cross-country use

The Smartlift shows its strength

The Smartlift is easily transported in a van or on a trailer

Smartlift