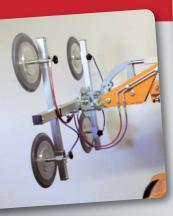

## SL 608 Outdoor High Lifter

The vacuum system is separated into two circuits (separate blue and red hoses) for the highest level of security.

The compact Smartlift design allows for easy transport by van or trailer.

The yoke allows multidirectional movement.

The lifting head has two settings with adjustable locking bolts. The head can be tilted towards the ceiling or floor.