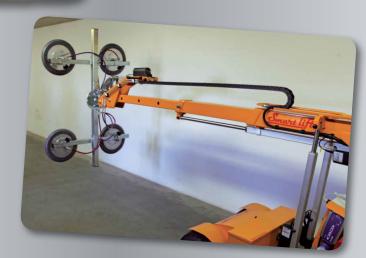

The carrying arm is equipped with an electrical extension and an additional manual extension arm for extra reach.

The lift can shift up to 3.9 in for accurate adjustments during installations.

Smart lift

The yoke allows multidirectional movement.

The lifting head has two settings with adjustable locking bolts. The head can be tilted towards the ceiling or floor.