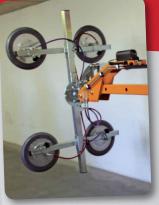

The yoke allows multidirectional movement.

The lifting head has two settings with adjustable locking bolts. The head can be tilted towards the ceiling or floor.