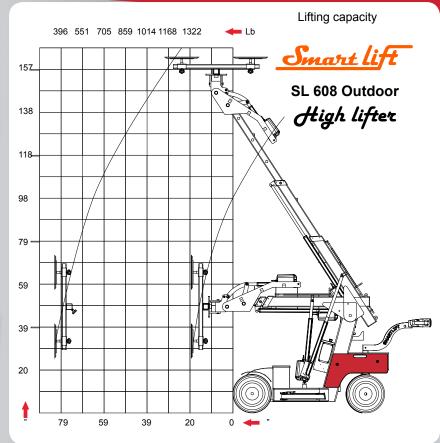

## **SL 608 Outdoor High Lifter**

for outdoor and indoor use

SL 608 Outdoor High Lifter lifts up to 1340 lbs

- Off road with front-wheel drive
- Maneuverable with dual rear wheels
- Foam filled tires
- Self-driven
- Flectronic brake
- · Lifting height 146 in (center of yoke)
- Two vacuum circuits with two pumps
- 4 Suction pads Ø 15.8 in
- Ergonomic operation handle
- Waterproof according to ip65

## Technical data Description Value Weight 2050 lb 60.3 in Height Width (min) 32.7 in Length (min) 90 in Extension of arm 27.6 in + 35,4 in Tip from horizontal 40° back/100° forward Speed regulation Stepless high/low Sideshift 3.9 in Vacuum system 2 circuits 160.6 in Lifting height mounting Charging voltage 115 volt Integrated charger Victron Energy Charging time Approx 8 hours Battery(2 x 12v) 24 volt 2 x 105 Ah Running period Approx 20 hours Front-wheel drive 1.61 hp Brake Electronic Suction pads 4 unit Ø 15.8 in Lifting capacity arm 1340 lb / 330 lb in/extended (63 in)