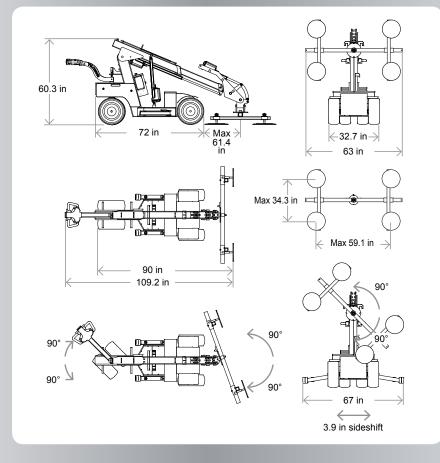

## Technical data Description Value Weight 2050 lb 60.3 in Height Width (min) 32.7 in Length (min) 90 in Extension of arm 27.6 in + 35,4 in Tip from horizontal 40° back/100° forward Speed regulation Stepless high/low Sideshift 3.9 in Vacuum system 2 circuits 160.6 in Lifting height mounting Charging voltage 115 volt Integrated charger Victron Energy Charging time Approx 8 hours Battery(2 x 12v) 24 volt 2 x 105 Ah Running period Approx 20 hours Front-wheel drive 1.61 hp Brake Electronic Suction pads 4 unit Ø 15.8 in Lifting capacity arm 1340 lb / 330 lb in/extended (63 in)