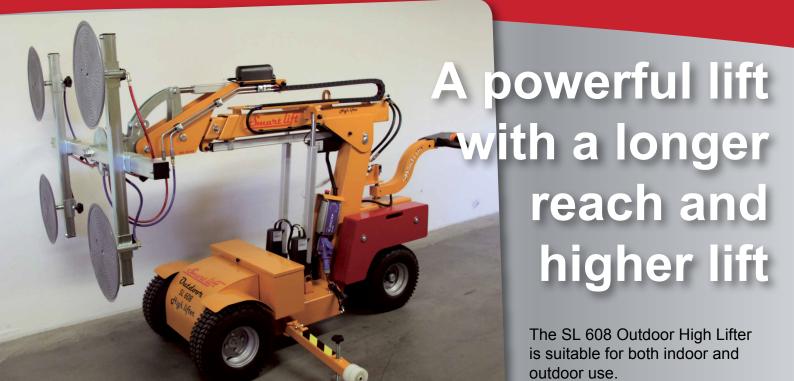

## **SL 608 Outdoor High Lifter**

for outdoor and indoor use

SL 608 Outdoor High Lifter lifts up to 1340 lbs

- Off road with front-wheel drive
- Maneuverable with dual rear wheels
- Foam filled tires
- Self-driven
- Flectronic brake
- · Lifting height 146 in (center of yoke)
- Two vacuum circuits with two pumps
- 4 Suction pads Ø 15.8 in
- Ergonomic operation handle
- Waterproof according to ip65

The carrying arm is equipped with an electrical extension and an additional manual extension arm for extra reach.

The lift can shift up to 3.9 in for accurate adjustments during installations.

Smart lift