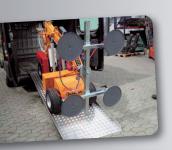

## **SL 608 Outdoor High Lifter**

for outdoor and indoor use

SL 608 Outdoor High Lifter lifts up to 1340 lbs

- Off road with front-wheel drive
- Maneuverable with dual rear wheels
- Foam filled tires
- Self-driven
- Flectronic brake
- · Lifting height 146 in (center of yoke)
- Two vacuum circuits with two pumps
- 4 Suction pads Ø 15.8 in
- Ergonomic operation handle
- Waterproof according to ip65

## SL 608 Outdoor High Lifter

The vacuum system is separated into two circuits (separate blue and red hoses) for the highest level of security.

The compact Smartlift design allows for easy transport by van or trailer.