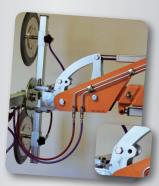

The carrying arm is equipped with an electrical extension and an additional manual extension arm for extra reach.

The lift can shift up to 3.9 in for accurate adjustments during installations.

Smart lift

The yoke allows multidirectional movement.

The lifting head has two settings with adjustable locking bolts. The head can be tilted towards the ceiling or floor.