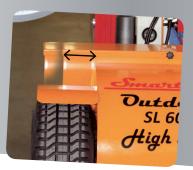

The carrying arm is equipped with an electrical extension and an additional manual extension arm for extra reach.

The lift can shift up to 3.9 in for accurate adjustments during installations.

Smart lift