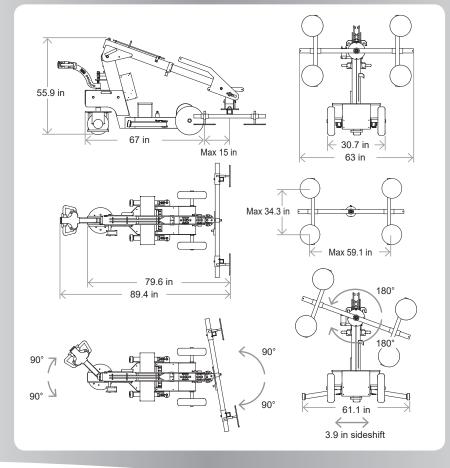

## Technical data

| 100111110ai data          |                       |
|---------------------------|-----------------------|
| Description               | Value                 |
| Weight                    | 1536 lb               |
| Height                    | 55.9 in               |
| Width (min)               | 30.7 in               |
| Length (min)              | 79.6 in               |
| Extension of arm          | 19.7 in               |
| Tip from horizontal       | 25° back/105° forward |
| Sideshift                 | 3.9 in                |
| Vacuum system             | 2 circuits            |
| Chargingvoltage           | 115 volt              |
| Integrated charger        | Blue Power 24/12      |
| Chargingtime              | Approx 8 hours        |
| Battery (2 x 12v) 24 volt | 2 x 90 Ah             |
| Runningperiod             | Approx 30 hours       |
| Rear-wheel drive          | 1.341 hp              |
| Suction pads              | 4 unit Ø 15.8 in      |
|                           |                       |