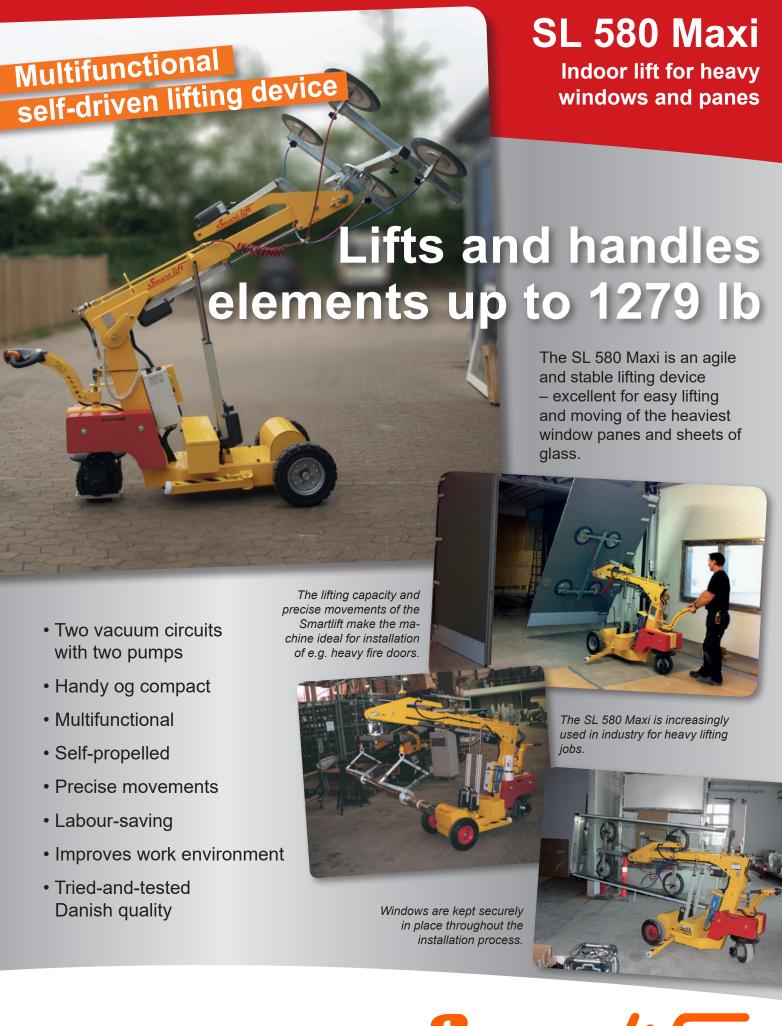

Smart lift

## SL 580 Maxi

The Smartlift is easily transported in a van or on a trailer