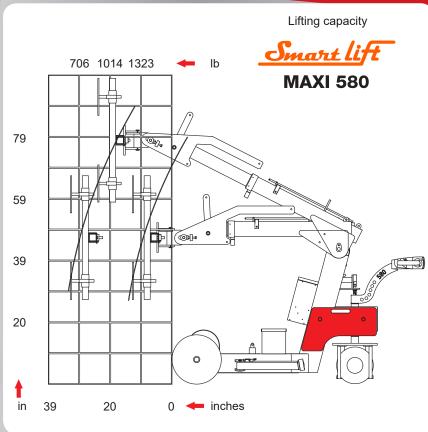

## Technical data

| 100111110ai data          |                       |
|---------------------------|-----------------------|
| Description               | Value                 |
| Weight                    | 1536 lb               |
| Height                    | 55.9 in               |
| Width (min)               | 30.7 in               |
| Length (min)              | 79.6 in               |
| Extension of arm          | 19.7 in               |
| Tip from horizontal       | 25° back/105° forward |
| Sideshift                 | 3.9 in                |
| Vacuum system             | 2 circuits            |
| Chargingvoltage           | 115 volt              |
| Integrated charger        | Blue Power 24/12      |
| Chargingtime              | Approx 8 hours        |
| Battery (2 x 12v) 24 volt | 2 x 90 Ah             |
| Runningperiod             | Approx 30 hours       |
| Rear-wheel drive          | 1.341 hp              |
| Suction pads              | 4 unit Ø 15.8 in      |
|                           |                       |