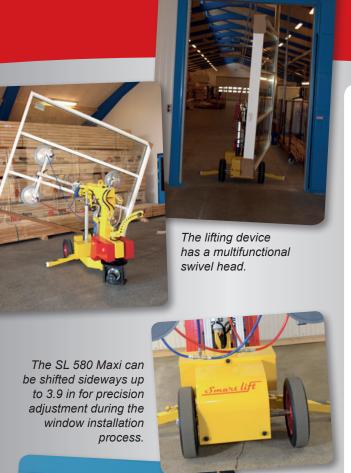

## Technical data

| 100111110ai data          |                       |
|---------------------------|-----------------------|
| Description               | Value                 |
| Weight                    | 1536 lb               |
| Height                    | 55.9 in               |
| Width (min)               | 30.7 in               |
| Length (min)              | 79.6 in               |
| Extension of arm          | 19.7 in               |
| Tip from horizontal       | 25° back/105° forward |
| Sideshift                 | 3.9 in                |
| Vacuum system             | 2 circuits            |
| Chargingvoltage           | 115 volt              |
| Integrated charger        | Blue Power 24/12      |
| Chargingtime              | Approx 8 hours        |
| Battery (2 x 12v) 24 volt | 2 x 90 Ah             |
| Runningperiod             | Approx 30 hours       |
| Rear-wheel drive          | 1.341 hp              |
| Suction pads              | 4 unit Ø 15.8 in      |
|                           |                       |