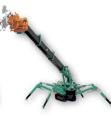

#### Parent machines

Sky Lifter is a small, light and flexible electric manipulator which, with the right adapter, can be mounted on any hydraulic telescopic loader, crane etc.

Telescopic loaders

Lorry cranes

Mini loaders

Forklift trucks

Spider cranes