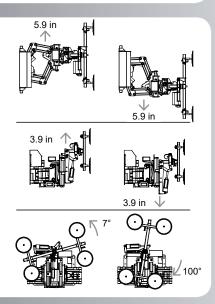

## Technical data

| 100mmodi data             |                 |
|---------------------------|-----------------|
| Description               | Value *         |
| Weight                    | 794 lb          |
| Height (min/max)          | 41.3/51.2 in    |
| Width (min/max)           | 40.2/48 in      |
| Length (min/max)          | 44.9/59.8 in    |
| Extension of arm          | 15.2 in         |
| Speedregulation           | Stepless        |
| Vacuum system             | 2-circuits      |
| Suction pads              | 4 x Ø 11.8 in   |
| Chargingvoltage           | 110 volt, 5 Amp |
| External charger included |                 |

Lifting capacity 882 lb

- \*All measurements are without adaptor for Quick release.
- \*\*With normal use, Sky Lifter can easily last an 8-hour working day without charging. Battery capacity with continuous operation and maximum load is 4 hours. With additional battery, the operating period is limitless.