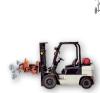

#### Parent machines

Sky Lifter is a small, light and flexible electric manipulator which, with the right adapter, can be mounted on any hydraulic telescopic loader, crane etc.

Telescopic loaders

Lorry cranes

Mini loaders

Forklift trucks

Spider cranes