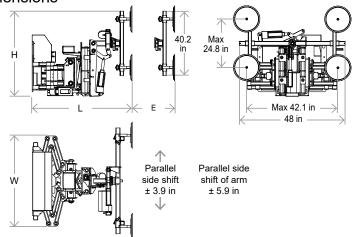

## Technical data

| 100mmodi data             |                 |
|---------------------------|-----------------|
| Description               | Value *         |
| Weight                    | 794 lb          |
| Height (min/max)          | 41.3/51.2 in    |
| Width (min/max)           | 40.2/48 in      |
| Length (min/max)          | 44.9/59.8 in    |
| Extension of arm          | 15.2 in         |
| Speedregulation           | Stepless        |
| Vacuum system             | 2-circuits      |
| Suction pads              | 4 x Ø 11.8 in   |
| Chargingvoltage           | 110 volt, 5 Amp |
| External charger included |                 |

### **Dimensions**