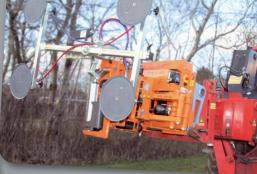

Sky Lifter also handles the architect's creative and lopsided solutions where high installations under overhangs or oblique angles may be a challenge.

Sky Lifter runs non-stop with extra batteries (optional extra) which are easy to replace without the need for tools.

Sky Lifter handles high lifts for installations in highrises such as these.

Smart lift

Sky Lifter's smooth pattern of movement is repeated in the yoke where rotation, tilt and tip take place in soft, stepless movements.