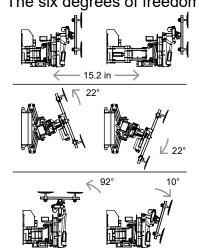

## The six degrees of freedom

## Technical data

| 100mmodi data             |                 |
|---------------------------|-----------------|
| Description               | Value *         |
| Weight                    | 794 lb          |
| Height (min/max)          | 41.3/51.2 in    |
| Width (min/max)           | 40.2/48 in      |
| Length (min/max)          | 44.9/59.8 in    |
| Extension of arm          | 15.2 in         |
| Speedregulation           | Stepless        |
| Vacuum system             | 2-circuits      |
| Suction pads              | 4 x Ø 11.8 in   |
| Chargingvoltage           | 110 volt, 5 Amp |
| External charger included |                 |