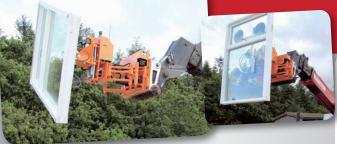

# **Sky Lifter SL 400**

Electric manipulator for the installation of contractor machines

height.

Installed on e.g. telescopic loaders using quick release adaptor

- Accurate
- Multifunctional
- Radio control of all features
- Large lifting capacity
- Secure suction hold with two vacuum circuits

As Sky Lifter is radio-controlled, there are no limits to working height. The range of the remote control is 328 feet.

The lifted item is very resistant to wind/ gusts as Sky Lifter is mounted on the parent machine.

Sky Lifter handles high lifts for installations in highrises such as these.

Smart lift

Sky Lifter's smooth pattern of movement is repeated in the yoke where rotation, tilt and tip take place in soft, stepless movements.