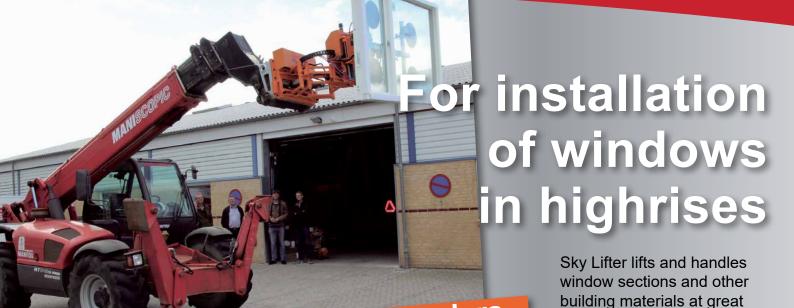

Sky Lifter handles high lifts for installations in highrises such as these.

Smart lift

Sky Lifter's smooth pattern of movement is repeated in the yoke where rotation, tilt and tip take place in soft, stepless movements.

As Sky Lifter is radio-controlled, there are no limits to working height. The range of the remote control is 328 feet.

The lifted item is very resistant to wind/ gusts as Sky Lifter is mounted on the parent machine.