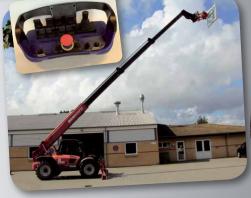

Sky Lifter is easy to install on the telescopic loader using an adapter for Quick release.