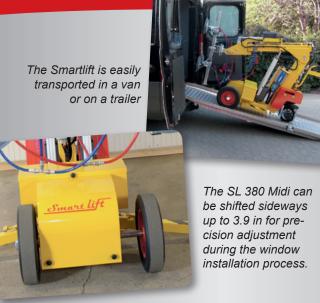

SL 380 Midi

for indoor use

The SL 380 Midi fills the gap in the market between the Standard and Maxi models.

The SL 380 Midi handles everything in between.

- Two vacuum circuits with two pumps
- Four Suction pads Ø 11.8 in
- Multifunctional
- Self-propelled
- Labour-saving
- Improves work environment
- Tried-and-tested Danish quality