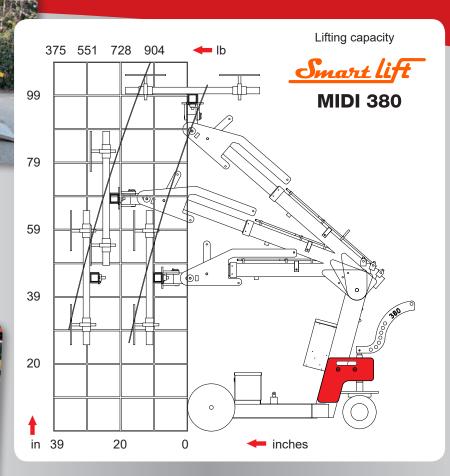

SL 380 Midi

for indoor use

The SL 380 Midi fills the gap in the market between the Standard and Maxi models.

The SL 380 Midi handles everything in between.

- Two vacuum circuits with two pumps
- Four Suction pads Ø 11.8 in
- Multifunctional
- Self-propelled
- Labour-saving
- Improves work environment
- Tried-and-tested Danish quality

This Smartlift has a dual-circuit vacuum system for maximum safety. Vacuum circuits shown here with blue and red vacuum tubes.

The SL 380 Midi is small and smart, but still strong and powerful.

The SL 380 Midi is equipped with the most reliable suction cups on the market.

Smart

The SL 380 Midi is fitted for window and glass installation as standard, but can be supplied with a special device for lifting, e.g. heavy fire doors and gates.