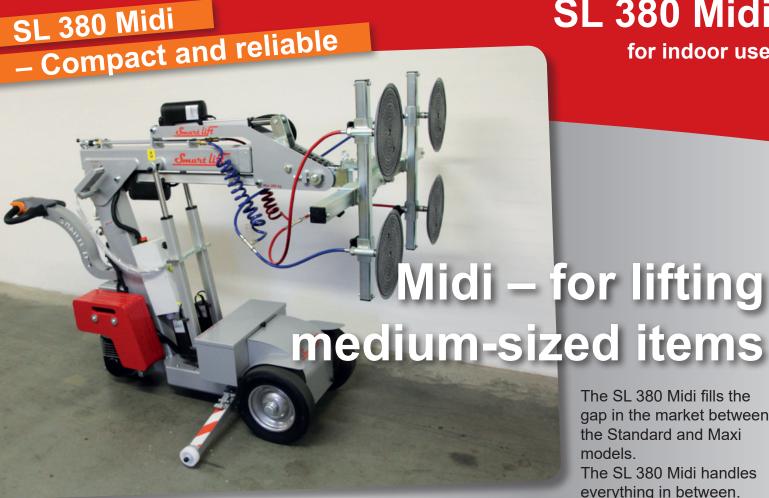

This Smartlift has a dual-circuit vacuum system for maximum safety. Vacuum circuits shown here with blue and red vacuum tubes.

The SL 380 Midi is small and smart, but still strong and powerful.

The SL 380 Midi is equipped with the most reliable suction cups on the market.