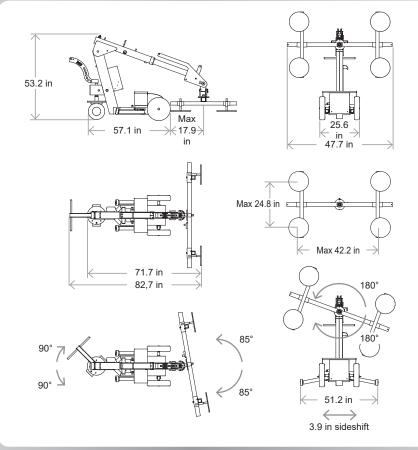

## Technical data

| Description               | Value                   |
|---------------------------|-------------------------|
| Weight                    | 1256 lb                 |
| Height                    | 53.2 in                 |
| Width (min)               | 25.6 in                 |
| Length (min)              | 71.7 in                 |
| Extension of arm          | 19.7 in                 |
| Tip from horizontal       | 45° back / 105° forward |
| Sideshift                 | 3.9 in                  |
| Chargingvoltage           | 115 volt                |
| Integrated charger        | Blue Power 24/12        |
| Chargingtime              | Approx 8 hours          |
| Battery (2 x 12v) 24 volt | 2 x 60 Ah               |
| Runningperiod             | Approx 30 hours         |
| Rear-wheel drive          | 0.94 hp                 |
| Suction pads              | 4 unit Ø 11.8 in        |