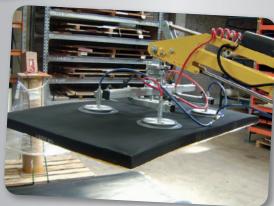

Smart

The SL 380 Midi is fitted for window and glass installation as standard, but can be supplied with a special device for lifting, e.g. heavy fire doors and gates.