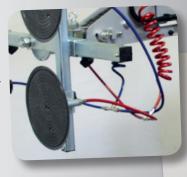

## Technical data

| Description               | Value                   |
|---------------------------|-------------------------|
| Weight                    | 1256 lb                 |
| Height                    | 53.2 in                 |
| Width (min)               | 25.6 in                 |
| Length (min)              | 71.7 in                 |
| Extension of arm          | 19.7 in                 |
| Tip from horizontal       | 45° back / 105° forward |
| Sideshift                 | 3.9 in                  |
| Chargingvoltage           | 115 volt                |
| Integrated charger        | Blue Power 24/12        |
| Chargingtime              | Approx 8 hours          |
| Battery (2 x 12v) 24 volt | 2 x 60 Ah               |
| Runningperiod             | Approx 30 hours         |
| Rear-wheel drive          | 0.94 hp                 |
| Suction pads              | 4 unit Ø 11.8 in        |