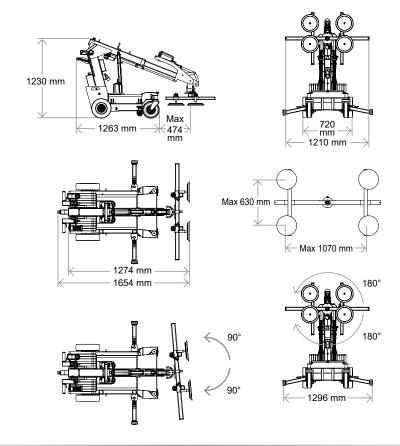

#### Technical data

| rechnical data                   |                      |
|----------------------------------|----------------------|
| Description                      | Value                |
| Weight                           | 480 kg               |
| Height                           | 1228 mm              |
| Width (min)                      | 730 mm               |
| Length (min)                     | 1654 mm*             |
| Extension of arm                 | 500 mm               |
| Yoke apex from horizontal        | 54° back/53° forward |
| Running speed                    | Stepless high/low    |
| Turning radius                   | 875 mm               |
| Vacuum system                    | 2 circuits           |
| Lifting height mounting          | 2740 mm              |
| Charging voltage                 | 230 volt             |
| Charging time                    | Approx 8 hours       |
| Battery 24 volt (2x12 v)         | 2 x 70 Ah            |
| Running period                   | 10 hours             |
| Rear wheel drive                 | 2 x 1500 Watt - AC   |
| Brake                            | Elektronic           |
| Suction pads                     | 4 x Ø 250 mm         |
| Lifting capacity arm in/extended | 208 kg/150 kg        |
|                                  |                      |