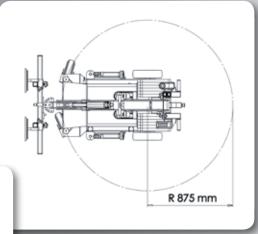

#### Technical data

| rechnical data                   |                      |
|----------------------------------|----------------------|
| Description                      | Value                |
| Weight                           | 480 kg               |
| Height                           | 1228 mm              |
| Width (min)                      | 730 mm               |
| Length (min)                     | 1654 mm*             |
| Extension of arm                 | 500 mm               |
| Yoke apex from horizontal        | 54° back/53° forward |
| Running speed                    | Stepless high/low    |
| Turning radius                   | 875 mm               |
| Vacuum system                    | 2 circuits           |
| Lifting height mounting          | 2740 mm              |
| Charging voltage                 | 230 volt             |
| Charging time                    | Approx 8 hours       |
| Battery 24 volt (2x12 v)         | 2 x 70 Ah            |
| Running period                   | 10 hours             |
| Rear wheel drive                 | 2 x 1500 Watt - AC   |
| Brake                            | Elektronic           |
| Suction pads                     | 4 x Ø 250 mm         |
| Lifting capacity arm in/extended | 208 kg/150 kg        |
|                                  |                      |