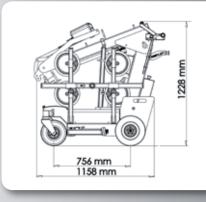

#### Technical data

| rechnical data                   |                      |
|----------------------------------|----------------------|
| Description                      | Value                |
| Weight                           | 480 kg               |
| Height                           | 1228 mm              |
| Width (min)                      | 730 mm               |
| Length (min)                     | 1654 mm*             |
| Extension of arm                 | 500 mm               |
| Yoke apex from horizontal        | 54° back/53° forward |
| Running speed                    | Stepless high/low    |
| Turning radius                   | 875 mm               |
| Vacuum system                    | 2 circuits           |
| Lifting height mounting          | 2740 mm              |
| Charging voltage                 | 230 volt             |
| Charging time                    | Approx 8 hours       |
| Battery 24 volt (2x12 v)         | 2 x 70 Ah            |
| Running period                   | 10 hours             |
| Rear wheel drive                 | 2 x 1500 Watt - AC   |
| Brake                            | Elektronic           |
| Suction pads                     | 4 x Ø 250 mm         |
| Lifting capacity arm in/extended | 208 kg/150 kg        |
|                                  |                      |