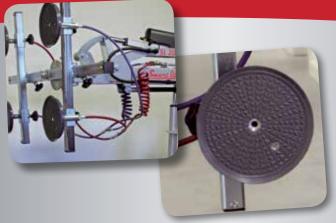

### **SL 208 Compact**

The SL 208 Compact comes as standard with lifting yoke, suction cups and dual circuit vacuum system for handling windows etc.

A range of suction cups, extenders, hooks and pallet forks is available as optional extras, meaning the SL 208 Compact can also be used for other types of lifting and handling jobs.

#### Technical data

| rechnical data                   |                      |
|----------------------------------|----------------------|
| Description                      | Value                |
| Weight                           | 480 kg               |
| Height                           | 1228 mm              |
| Width (min)                      | 730 mm               |
| Length (min)                     | 1654 mm*             |
| Extension of arm                 | 500 mm               |
| Yoke apex from horizontal        | 54° back/53° forward |
| Running speed                    | Stepless high/low    |
| Turning radius                   | 875 mm               |
| Vacuum system                    | 2 circuits           |
| Lifting height mounting          | 2740 mm              |
| Charging voltage                 | 230 volt             |
| Charging time                    | Approx 8 hours       |
| Battery 24 volt (2x12 v)         | 2 x 70 Ah            |
| Running period                   | 10 hours             |
| Rear wheel drive                 | 2 x 1500 Watt - AC   |
| Brake                            | Elektronic           |
| Suction pads                     | 4 x Ø 250 mm         |
| Lifting capacity arm in/extended | 208 kg/150 kg        |
|                                  |                      |