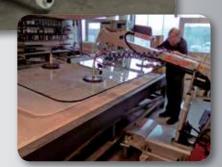

# Can operate in even very cramped areas

The SL 208 Compact – a fantastic, small and highly manoeuverable machine designed with the emphasis on ergonomics and user-friendliness. Easy to control using a joystick, and can operate in very small areas.

The two powerful 1500 W electric motors mean that the SL 208 Compact can rotate on its own axis. All it requires is a firm surface.

N.A. Christensensvej 39 DK-7900 Nykøbing Mors

Tel: +45 97 72 29 11 E-mail: smart@smartlift.dk