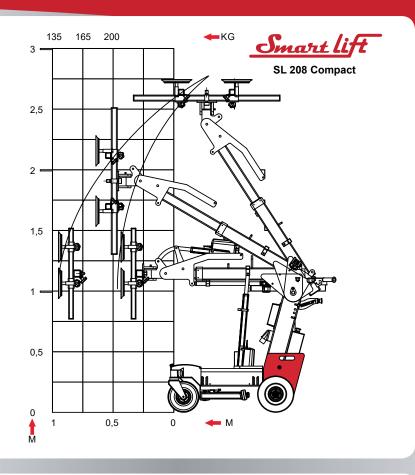

#### Technical data

| rechnical data                   |                      |
|----------------------------------|----------------------|
| Description                      | Value                |
| Weight                           | 480 kg               |
| Height                           | 1228 mm              |
| Width (min)                      | 730 mm               |
| Length (min)                     | 1654 mm*             |
| Extension of arm                 | 500 mm               |
| Yoke apex from horizontal        | 54° back/53° forward |
| Running speed                    | Stepless high/low    |
| Turning radius                   | 875 mm               |
| Vacuum system                    | 2 circuits           |
| Lifting height mounting          | 2740 mm              |
| Charging voltage                 | 230 volt             |
| Charging time                    | Approx 8 hours       |
| Battery 24 volt (2x12 v)         | 2 x 70 Ah            |
| Running period                   | 10 hours             |
| Rear wheel drive                 | 2 x 1500 Watt - AC   |
| Brake                            | Elektronic           |
| Suction pads                     | 4 x Ø 250 mm         |
| Lifting capacity arm in/extended | 208 kg/150 kg        |
|                                  |                      |