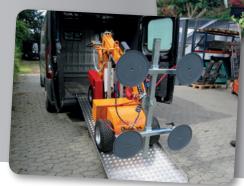

The long arm reaches easily across obstacles such as basement shafts, flower beds etc.

The Smartlift is easily transported in a van or on a trailer