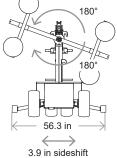

### SL 380 Outdoor High Lifter

The Smartlift can be shifted sideways for precision adjustment during installation jobs.

 $\leftarrow$ 

The lifting device has a multifunctional swivel head.

The wide tires make the lifting device suitable for difficult off-road jobs.

#### Technical data

| Description                                   | Value                   |
|-----------------------------------------------|-------------------------|
| Weight                                        | 1499 lb                 |
| Height                                        | 53.2 in                 |
| Width (min)                                   | 32.3 in                 |
| Length (min)                                  | 86.7 in                 |
| Extension of arm                              | 23.6 + 23.6 in          |
| Tip from horizontal                           | 45° back og 90° forward |
| Speedregulation                               | Stepless high/low       |
| Sideshift                                     | 3.9 in                  |
| Vacuum system                                 | 2-circuits              |
| Lifting height                                | 128 in                  |
| Chargingvoltage                               | 115 volt                |
| Integrated charger                            | Blue Power 24/12        |
| Chargingtime                                  | Approx 8 hours          |
| Battery (2 x 12v) 24 volt                     | 2 x 105 Ah              |
| Runningperiod                                 | Approx 30 hours         |
| Front-wheel drive                             | 1.61 hp                 |
| Brake                                         | Elektronisk             |
| Suction pads                                  | 4 unit Ø 11.8 mm        |
| Automatic suction                             | 2 vacuum pumps          |
| Lifting capacity<br>arm in/extended (47.3 in) | 837 lb/220 lb           |