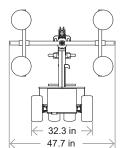

#### Technical data

| Description                                   | Value                   |
|-----------------------------------------------|-------------------------|
| Weight                                        | 1499 lb                 |
| Height                                        | 53.2 in                 |
| Width (min)                                   | 32.3 in                 |
| Length (min)                                  | 86.7 in                 |
| Extension of arm                              | 23.6 + 23.6 in          |
| Tip from horizontal                           | 45° back og 90° forward |
| Speedregulation                               | Stepless high/low       |
| Sideshift                                     | 3.9 in                  |
| Vacuum system                                 | 2-circuits              |
| Lifting height                                | 128 in                  |
| Chargingvoltage                               | 115 volt                |
| Integrated charger                            | Blue Power 24/12        |
| Chargingtime                                  | Approx 8 hours          |
| Battery (2 x 12v) 24 volt                     | 2 x 105 Ah              |
| Runningperiod                                 | Approx 30 hours         |
| Front-wheel drive                             | 1.61 hp                 |
| Brake                                         | Elektronisk             |
| Suction pads                                  | 4 unit Ø 11.8 mm        |
| Automatic suction                             | 2 vacuum pumps          |
| Lifting capacity<br>arm in/extended (47.3 in) | 837 lb/220 lb           |