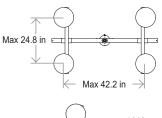

#### Technical data

| Description                                   | Value                   |
|-----------------------------------------------|-------------------------|
| Weight                                        | 1499 lb                 |
| Height                                        | 53.2 in                 |
| Width (min)                                   | 32.3 in                 |
| Length (min)                                  | 86.7 in                 |
| Extension of arm                              | 23.6 + 23.6 in          |
| Tip from horizontal                           | 45° back og 90° forward |
| Speedregulation                               | Stepless high/low       |
| Sideshift                                     | 3.9 in                  |
| Vacuum system                                 | 2-circuits              |
| Lifting height                                | 128 in                  |
| Chargingvoltage                               | 115 volt                |
| Integrated charger                            | Blue Power 24/12        |
| Chargingtime                                  | Approx 8 hours          |
| Battery (2 x 12v) 24 volt                     | 2 x 105 Ah              |
| Runningperiod                                 | Approx 30 hours         |
| Front-wheel drive                             | 1.61 hp                 |
| Brake                                         | Elektronisk             |
| Suction pads                                  | 4 unit Ø 11.8 mm        |
| Automatic suction                             | 2 vacuum pumps          |
| Lifting capacity<br>arm in/extended (47.3 in) | 837 lb/220 lb           |