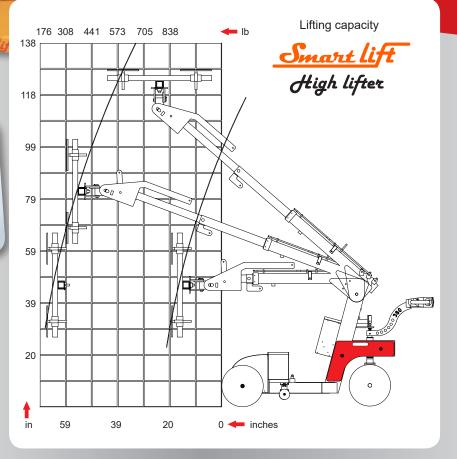

#### Technical data

| Description                                   | Value                   |
|-----------------------------------------------|-------------------------|
| Weight                                        | 1499 lb                 |
| Height                                        | 53.2 in                 |
| Width (min)                                   | 32.3 in                 |
| Length (min)                                  | 86.7 in                 |
| Extension of arm                              | 23.6 + 23.6 in          |
| Tip from horizontal                           | 45° back og 90° forward |
| Speedregulation                               | Stepless high/low       |
| Sideshift                                     | 3.9 in                  |
| Vacuum system                                 | 2-circuits              |
| Lifting height                                | 128 in                  |
| Chargingvoltage                               | 115 volt                |
| Integrated charger                            | Blue Power 24/12        |
| Chargingtime                                  | Approx 8 hours          |
| Battery (2 x 12v) 24 volt                     | 2 x 105 Ah              |
| Runningperiod                                 | Approx 30 hours         |
| Front-wheel drive                             | 1.61 hp                 |
| Brake                                         | Elektronisk             |
| Suction pads                                  | 4 unit Ø 11.8 mm        |
| Automatic suction                             | 2 vacuum pumps          |
| Lifting capacity<br>arm in/extended (47.3 in) | 837 lb/220 lb           |