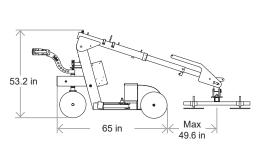

#### Technical data

| Description                                   | Value                   |
|-----------------------------------------------|-------------------------|
| Weight                                        | 1499 lb                 |
| Height                                        | 53.2 in                 |
| Width (min)                                   | 32.3 in                 |
| Length (min)                                  | 86.7 in                 |
| Extension of arm                              | 23.6 + 23.6 in          |
| Tip from horizontal                           | 45° back og 90° forward |
| Speedregulation                               | Stepless high/low       |
| Sideshift                                     | 3.9 in                  |
| Vacuum system                                 | 2-circuits              |
| Lifting height                                | 128 in                  |
| Chargingvoltage                               | 115 volt                |
| Integrated charger                            | Blue Power 24/12        |
| Chargingtime                                  | Approx 8 hours          |
| Battery (2 x 12v) 24 volt                     | 2 x 105 Ah              |
| Runningperiod                                 | Approx 30 hours         |
| Front-wheel drive                             | 1.61 hp                 |
| Brake                                         | Elektronisk             |
| Suction pads                                  | 4 unit Ø 11.8 mm        |
| Automatic suction                             | 2 vacuum pumps          |
| Lifting capacity<br>arm in/extended (47.3 in) | 837 lb/220 lb           |