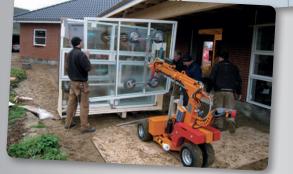

## High Lifter has a longer reach and higher lifting height

The SL 380 Outdoor High Lifter is designed for jobs that require additional reach and lifting height. The High Lifter easily handles jobs across basement shafts and flower beds and replacement of windows in end walls etc.

The long arms of the lifting device easily reach heights where panes have be transported across e.g. fences.

- Two vacuum circuits with two pumps
- Off road with front-wheel drive and big wheels with electronic brake
- · Maneuverable with dual rear wheels
- Lifting height 110 in (center of yoke)
- Ergonomic operation handle
- Waterproof according to ip65
- Foam filled tires