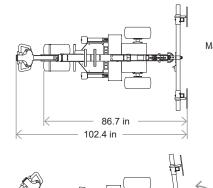

#### Technical data

| Description                                   | Value                   |
|-----------------------------------------------|-------------------------|
| Weight                                        | 1499 lb                 |
| Height                                        | 53.2 in                 |
| Width (min)                                   | 32.3 in                 |
| Length (min)                                  | 86.7 in                 |
| Extension of arm                              | 23.6 + 23.6 in          |
| Tip from horizontal                           | 45° back og 90° forward |
| Speedregulation                               | Stepless high/low       |
| Sideshift                                     | 3.9 in                  |
| Vacuum system                                 | 2-circuits              |
| Lifting height                                | 128 in                  |
| Chargingvoltage                               | 115 volt                |
| Integrated charger                            | Blue Power 24/12        |
| Chargingtime                                  | Approx 8 hours          |
| Battery (2 x 12v) 24 volt                     | 2 x 105 Ah              |
| Runningperiod                                 | Approx 30 hours         |
| Front-wheel drive                             | 1.61 hp                 |
| Brake                                         | Elektronisk             |
| Suction pads                                  | 4 unit Ø 11.8 mm        |
| Automatic suction                             | 2 vacuum pumps          |
| Lifting capacity<br>arm in/extended (47.3 in) | 837 lb/220 lb           |