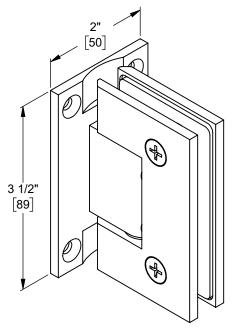

# **TAIGA** STANDARD DUTY 90° WALL/GLASS HINGE

Product Code: TAG81141

|                 | 2 Hinges | 3 Hinges |
|-----------------|----------|----------|
| Max Door Width  | 28"      | 32"      |
| Max Door Weight | 90 lbs   | 120 lbs  |

# MATERIALS

Solid brass body, Dacromet-coated steel springs, stainless steel fasteners, and clear PVC gaskets

### **FEATURES**

-Integrated clear gaskets are compatible with 3/8" and 1/2" glass -Reversible pivot pin can be set to close at 90° or offset the close position 5° inward (see portalshardware.com/technical for instructions)

-Self-closing from ~25°

-Scalloped recess in backplate minimizes wall-to-glass gap -Permanent "mouse ears"