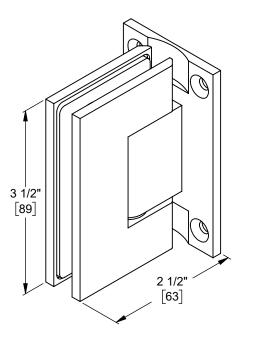

# **TAIGA** STANDARD DUTY 90° WALL/GLASS HINGE

Product Code: TAG81141

|                 | 2 Hinges | 3 Hinges |
|-----------------|----------|----------|
| Max Door Width  | 28"      | 32"      |
| Max Door Weight | 90 lbs   | 120 lbs  |

# MATERIALS

Solid brass body, Dacromet-coated steel springs, stainless steel fasteners, and clear PVC gaskets

### **FEATURES**

-Integrated clear gaskets are compatible with 3/8" and 1/2" glass -Reversible pivot pin can be set to close at 90° or offset the close position 5° inward (see portalshardware.com/technical for instructions)

-Self-closing from ~25°

-Scalloped recess in backplate minimizes wall-to-glass gap -Permanent "mouse ears"