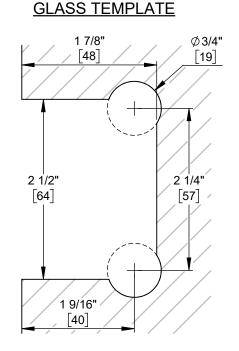

### **FEATURES**

-Integrated clear gaskets are compatible with 3/8" and 1/2" glass -Reversible pivot pin can be set to close at 90° or offset the close position 5° inward (see portalshardware.com/technical for instructions)

# WARRANTY

Lifetime warranty for residential use covers defects in material and workmanship of this product.

Cutout provides 1/8" to 3/16" gap between wall and glass

portals | 925 Lydia Ave, Kansas City MO 64106 | ph: 816.942.7413 www.portalshardware.com | email@portalshardware.com