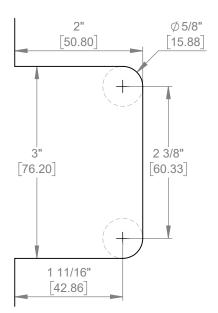

# **TAIGA**

HEAVY DUTY 90° WALL/GLASS HINGE



|                 | 2 Hinges | 3 Hinges |
|-----------------|----------|----------|
| Max Door Width  | 36"      | 36"      |
| Max Door Weight | 110 lbs  | 150 lbs  |











### Option A: "Mouse ear" cutout



Cutouts provide 1/16-1/4" clearance between glass and wall

## Option B: Rectangular cutout



#### **MATERIALS**

Solid brass body, stainless steel fasteners and springs, and clear polyurethane gaskets.

#### **FEATURES**

- -Removable steel pins within hinges allow choice between "mouse ear" and rectangular glass cutouts
- -Integrated clear gaskets are compatible with 3/8" and 1/2" glass
- -Reversible pivot pin can be set to close at  $90^\circ$  or offset the close position  $5^\circ$  inward (see portalshardware.com/technical for instructions)
- -Self-closing from ~25°
- -Scalloped recess in backplate minimizes wall-to-glass gap

#### **CARE**

Portals products should be cleaned with water and dried with a soft cloth. Use of harsh or abrasive chemicals may harm finish and will void the warranty.