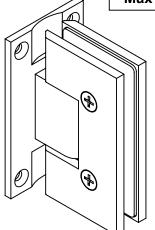

#### **MATERIALS**

Solid brass body, stainless steel fasteners and springs, and clear polyurethane gaskets.