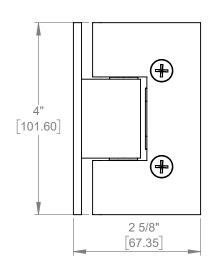

# **TAIGA**

HEAVY DUTY 90° WALL/GLASS HINGE



|                 | 2 Hinges | 3 Hinges |
|-----------------|----------|----------|
| Max Door Width  | 36"      | 36"      |
| Max Door Weight | 110 lbs  | 150 lbs  |











### Option A: "Mouse ear" cutout



Cutouts provide 1/16-1/4" clearance between glass and wall

## Option B: Rectangular cutout



#### **MATERIALS**

Solid brass body, stainless steel fasteners and springs, and clear polyurethane gaskets.

#### **FEATURES**

- -Removable steel pins within hinges allow choice between "mouse ear" and rectangular glass cutouts
- -Integrated clear gaskets are compatible with 3/8" and 1/2" glass
- -Reversible pivot pin can be set to close at  $90^\circ$  or offset the close position  $5^\circ$  inward (see portalshardware.com/technical for instructions)
- -Self-closing from ~25°
- -Scalloped recess in backplate minimizes wall-to-glass gap

#### **CARE**

Portals products should be cleaned with water and dried with a soft cloth. Use of harsh or abrasive che