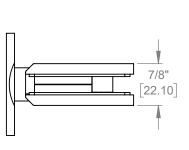

#### **FEATURES**

- -Removable steel pins within hinges allow choice between "mouse ear" and rectangular glass cutouts
- -Integrated clear gaskets are compatible with 3/8" and 1/2" glass
- -Reversible pivot pin can be set to close at  $90^\circ$  or offset the close position  $5^\circ$  inward (see portalshardware.com/technical for instructions)
- -Self-closing from ~25°
- -Scalloped recess in backplate minimizes wall-to-glass gap