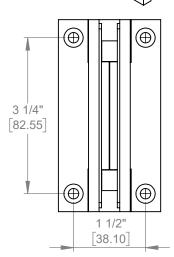

### Option A: "Mouse ear" cutout

Cutouts provide 1/16-1/4" clearance between glass and wall