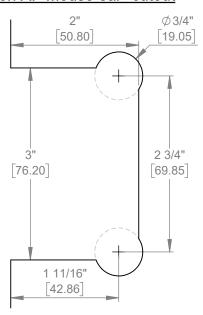

### Option A: "Mouse ear" cutout

Cutouts provide 1/16-1/4" clearance between glass and wall