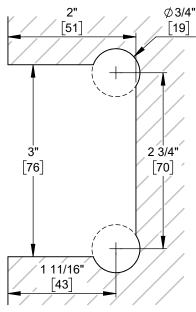

# **HEAVY DUTY** 90° WALL/GLASS HINGE SHORT BACK PLATE

Product Code: TAG81175

| 2 1/4" [57] | 4" [102] |
|-------------|----------|

Option A: "Mouse ear" cutout

luxury hardware 🕲 accessories

Cutouts provide 1/8-1/4" clearance between glass and wall