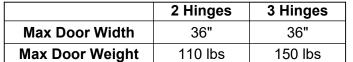

# **TAIGA**

# **HEAVY DUTY** 90° WALL/GLASS HINGE SHORT BACK PLATE



Product Code: TAG81175

| 2 1/4" [57] | 4" [102] |
|-------------|----------|



Option A: "Mouse ear" cutout

luxury hardware 🕲 accessories



Cutouts provide 1/8-1/4" clearance between glass and wall

### **MATERIALS**

Solid brass body, Dacromet-coated stell springs, stainless steel fasteners, and clear PVC gaskets

#### **FEATURES**

- -Removable steel pins within hinges allow choice between "mouse ear" and rectangular glass cutouts
- -Integrated clear gaskets are compatible with 3/8" and 1/2" alass
- -Reversible pivot pin can be set to close at 90° or offset the close position 5° inward (see portalshardware.com/technical for instructions)
- -Self-closing from ~25°

### **CARE**

Portals products should be cleaned with water and dried with a soft cloth. Use of harsh or abrasive chemi