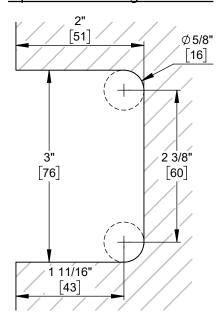

all

### **MATERIALS**

Solid brass body, Dacromet-coated stell springs, stainless steel fasteners, and clear PVC gaskets

#### **FEATURES**

- -Removable steel pins within hinges allow choice between "mouse ear" and rectangular glass cutouts
- -Integrated clear gaskets are compatible with 3/8" and 1/2" alass
- -Reversible pivot pin can be set to close at 90° or offset the close position 5° inward (see portalshardware.com/technical for instructions)
- -Self-closing from ~25°

### **CARE**

Portals products should be cleaned with water and dried with a soft cloth. Use of harsh or abrasive chemicals may harm finish and will void the warranty.

### **WARRANTY**

Lifetime warranty for residential use covers defects in material and workmanship of this product.

## Option B: Rectangular cutout