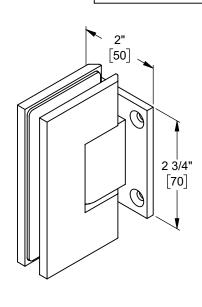

# **HEAVY DUTY** 90° WALL/GLASS HINGE SHORT BACK PLATE

Product Code: TAG81175

| 2 1/4" [57] | 4" [102] |
|-------------|----------|

Option A: "Mouse ear" cutout

luxury hardware 🕲 accessories

Cutouts provide 1/8-1/4" clearance between glass and wall